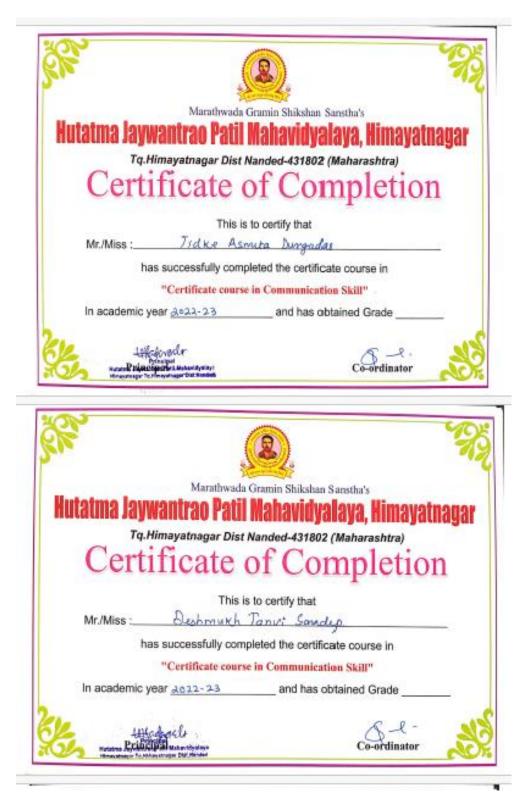

### List of 20 students enrolled in Certificate Course in Communication Skill Academic Year 2022-2023

Marathwada Gramin Shikshan Sanstha's Hutatma Jaywantrao Patil Mahavidyalaya, Himayatanagar